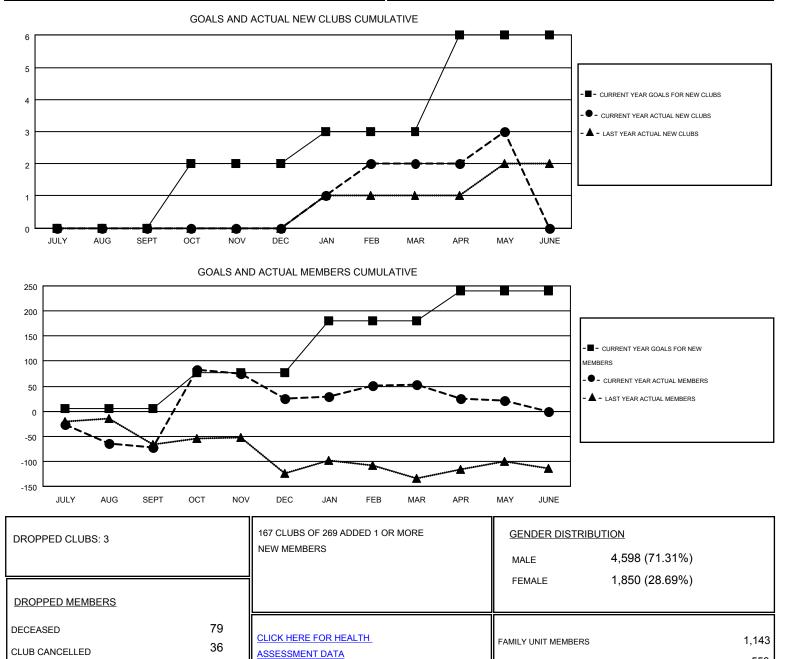

#### GMT: DENNIS STEVENSON, GARY WONG

| Clubs                 |                  |           |                  |                  | Members               |                    |                                        |                    |                  |
|-----------------------|------------------|-----------|------------------|------------------|-----------------------|--------------------|----------------------------------------|--------------------|------------------|
| RESULTS FOR 2014-2015 |                  |           |                  |                  | RESULTS FOR 2014-2015 |                    |                                        |                    |                  |
| QUARTER               | NEW CLUB<br>GOAL | NEW CLUBS | DROPPED<br>CLUBS | NET<br>GAIN/LOSS | QUARTER               | NEW MEMBER<br>GOAL | CHARTER AND<br>NEW<br>MEMBERS<br>ADDED | DROPPED<br>MEMBERS | NET<br>GAIN/LOSS |
| JULY/AUG/SEPT         | 0                | 0         | 0                | 0                | JULY/AUG/SEPT         | 6                  | 87                                     | 159                | -72              |
| OCT/NOV/DEC           | 2                | 0         | 1                | -1               | OCT/NOV/DEC           | 71                 | 321                                    | 224                | 97               |
| JAN/FEB/MAR           | 1                | 2         | 2                | 0                | JAN/FEB/MAR           | 104                | 216                                    | 188                | 28               |
| APR/MAY/JUNE          | 3                | 1         | 0                | 1                | APR/MAY/JUNE          | 60                 | 131                                    | 163                | -32              |